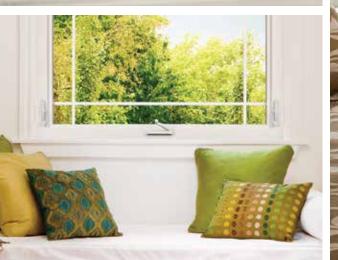

# Double-Hung and Sliding Windows

The Most Popular Window Choice in American Architecture

Double-hung windows are the perfect window for traditional beauty and exceptional performance. The tilt-for-cleaning benefit makes them a favorite among homeowners. Designed with smooth site lines, sliding windows offer a functional style without sacrificing an aesthetic appeal. Sleek sashes slide horizontally for easy opening and closing while creating an unobstructed view of the outdoors and letting natural light shine through.

- Narrowline frame and sashes with fusion-welded corners for added strength and rigidity.
- Integrated sash-to-sill interlock creates a super-tight seal against air infiltration, providing added comfort.
- True sloped sill forces water to drain to the exterior of the window. (double-hung window)
- Non-conductive, fiberglass reinforcement in the meeting rails allows for secure mounting of hardware and improves energy efficiency.
- Constant force balance system ensures effortless operation of the sash. (double-hung window)
- Sliding window sashes glide on a nylon-encased dual brass roller system for smooth operation.
- Hidden screen track for clean lines and added beauty.