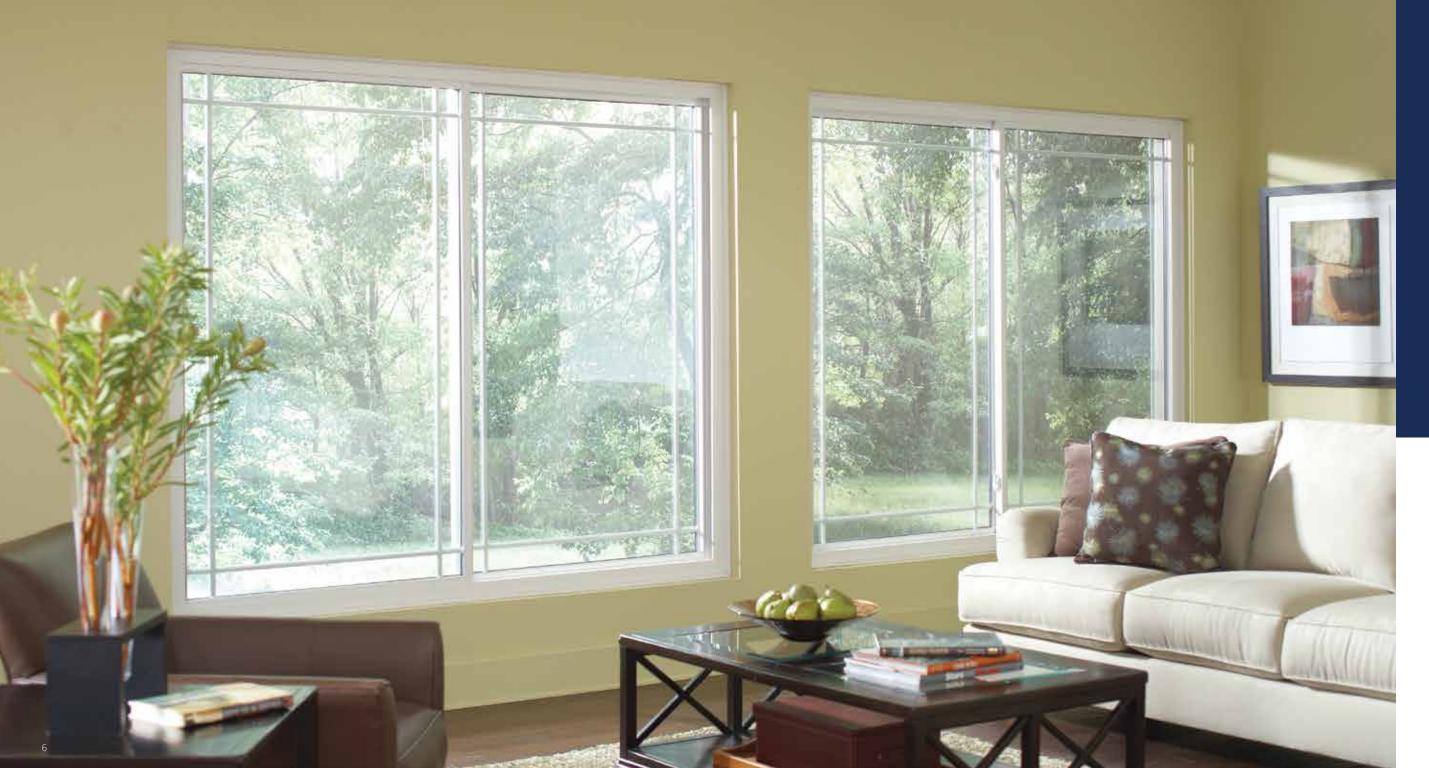

# Double-Hung and Sliding Windows

The Most Popular Window Choice in American Architecture

Double-hung windows are the perfect window for traditional beauty and exceptional performance. The tilt-for-cleaning benefit makes them a favorite among homeowners. Designed with smooth site lines, sliding windows offer a functional style without sacrificing an aesthetic appeal. Sleek sashes slide horizontally for easy opening and closing while creating an unobstructed view of the outdoors and letting natural light shine through.

- Narrowline frame and sashes with fusion-welded corners for added strength and rigidity.
- Integrated sash-to-sill interlock creates a super-tight seal against air infiltration, providing added comfort.
- True sloped sill forces water to drain to the exterior of the window. (double-hung window)
- Non-conductive, fiberglass reinforcement in the meeting rails allows for secure mounting of hardware and improves energy efficiency.
- Constant force balance system ensures effortless operation of the sash. (double-hung window)
- Sliding window sashes glide on a nylon-encased dual brass roller system for smooth operation.
- Hidden screen track for clean lines and added beauty.