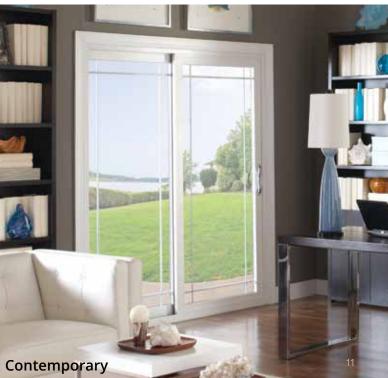

# Sliding Patio Doors

Visually Exciting and Powerfully Built

Whether you have a yard, deck or terrace, our sliding patio doors extend your room's ambiance, creating and open, expansive feeling. The expanded glass area provides added light and its reliable sliding convenience extends your enjoyment year-round.

- Three distinctive styles: Contemporary, Classic and French.
- Mainframe and sash feature a double-wall design and multi-chambered construction for added strength.
- Dual internal/external weatherstripping on the sash ensures optimal energy efficiency.
- Precision-engineered tandem roller system ensures easy and quiet door operation.
- Heavy-duty extruded aluminum screen features four adjustable rollers for smooth gliding.
- Available in 2-, 3- and 4-panel configurations.
- Integrated mini blinds offer convenient sunlight and privacy control. (optional)
- Choose from a variety of solid colors, hardware finishes and grid patterns to complement your Synergy Windows.