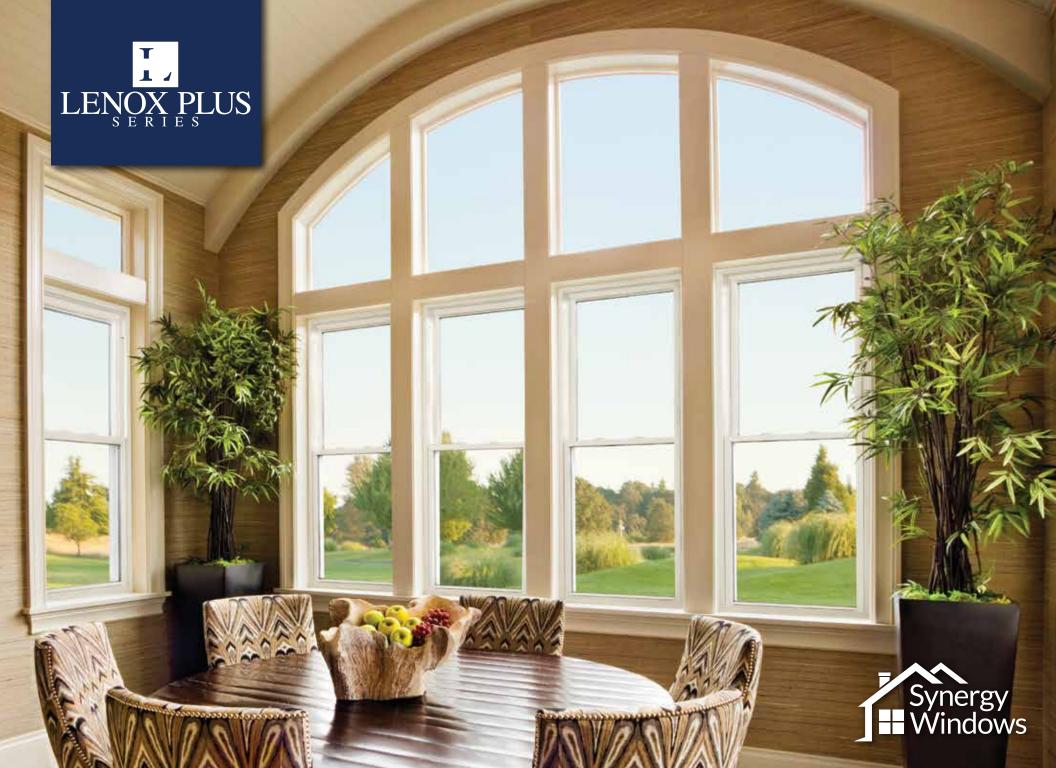

# LENOX PLUS

Your home is about to become even more exceptional. Classically styled and supremely durable, Lenox Plus Series Windows will dramatically enhance the appearance of your home while reducing your annual energy costs. Constructed with premium-grade extrusions, the narrowline sash and handsome frame combine eye-catching good looks with outstanding protection and year-round comfort.