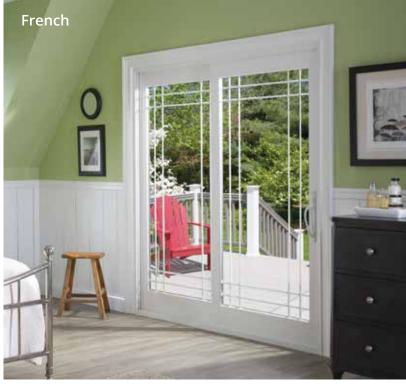

# Sliding Patio Doors

Visually Exciting and Powerfully Built

Whether you have a yard, deck or terrace, our sliding patio doors extend your room's ambiance, creating and open, expansive feeling. The expanded glass area provides added light and its reliable sliding convenience extends your enjoyment year-round.

- Three distinctive styles: Contemporary, Classic and French.
- Mainframe and sash feature a double-wall design and multi-chambered construction for added strength.
- Dual internal/external weatherstripping on the sash ensures optimal energy efficiency.
- Precision-engineered tandem roller system ensures easy and quiet door operation.
- Heavy-duty extruded aluminum screen features four adjustable rollers for smooth gliding.
- Available in 2-, 3- and 4-panel configurations.
- Integrated mini blinds offer convenient sunlight and privacy control. (optional)
- Choose from a variety of solid colors, hardware finishes and grid patterns to complement your Synergy Windows.