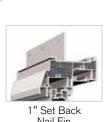

### Premium Fusion-Welded Windows

- Enhanced cavity foam insulation further maximizes the energy efficiency. This innovative technology incorporates carbonized foam liners in select channels of the head, jamb and sill to create a highly protective thermal barrier against energy loss.
- 2. The beauty of our narrowline frame and sashes is subtle and substantial at the same time. The sleek design is visually clean and contemporary, with a larger glass area for exceptional daylighting and outside viewing. And beneath the elegance? Internal chambers are meticulously engineered for structural integrity and enhanced energy efficiency.
- 3. Stylish and strong, this low-profile secure locking hardware features an indicator that tells you if your windows are left unlocked. But the true beauty is its end-of-throw cam shift locking action, expertly constructed for increased protection.
- 4. The polyurethane fiberglass reinforcement allows for secure mounting of hardware and the non-conductive material also reduces the transfer of energy for superior thermal performance.<sup>1</sup>
- 5. The Super Spacer System with a structural foam design helps block the conduction of heat at the edge of the glass for superior thermal performance and longevity.
- 6. The true sloped sill of our Lenox Plus Window elevates both the appearance and performance with its smooth, uniform design. The true sloped sill is expertly crafted to provide a highly efficient drainage system that promotes water runoff without the use of weep holes.<sup>2</sup>
  - The benefits distinction here is three-fold: protection from air and water infiltration. increased structural stability and enhanced beauty. The integrated telescoping sill dam effortlessly blends strength with style.
- 7. Traditional sloped sill designs can allow the sash to bow during powerful winds, but with our interlocking sash-to-sill technology, the sash is channeled firmly into the window frame for a unified wall of strength. Combined with three layers of weatherstripping, it delivers unmatched protection, as well as peace of mind.
  - Improved form and functionality is the focus of our screen bulb seal. The compression bulb aids in the installation and removal of the extruded aluminum screen. The snug fit also eliminates light penetration between the screen and frame and helps block insect access.3

#### Plus these additional features:

- Fully fusion-welded frame and sash corners create superior strength.
- Airtight insulating chambers enhance thermal performance and durability.
- · Multi-layer weatherstripping helps block energy loss and protects against inclement weather.
- Dual vent latches for limited and convenient opening of the window for ventilation.
- Hidden screen track creates a clean-line design for enhanced visual appeal; half screens are standard, optional full screens available.
- For enhanced appearance and ease of installation, four additional options also are available.
- 1 Double-hung base model will automatically be upgraded to ST (steel reinforcement) for all units ordered in excess of 48" wide or 84" high. 2 For larger size windows or to meet specific DP/PG ratings, optional weeps/performance package must be ordered.
- 3 Available only with the full screen option.