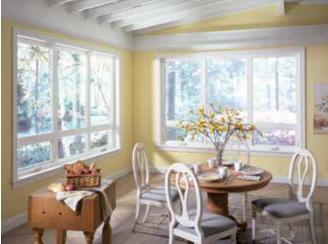

# Casement and Awning Windows

A Big, Beautiful View with Maximum Airflow

Casements are perhaps the most versatile window style. Their uninterrupted sightlines ensure maximum viewing area, while their crank open/close operation provides ease-of-use and maximum energy efficiency. Great style comes to any interior design when awning windows and fixed-lites are combined. Your windows will reflect and enhance your home's beauty, and they're built to last a lifetime.

- Beveled exterior sash design creates the appearance of a larger glass area with an attractive slimline look.
- Step-down frame with three weatherstripping seals provides a tight seal during inclement weather.
- Heavy-duty, state-of-the-art hinge system provides easy operation from inside the home.
- Positive crank mechanism ensures easy operation when opening and closing the sash.
- A dual locking system on each side of the window. (awning window)
- Multi-point locking system ensures a tight seal and increased comfort.
- Multiple lite configurations available in a single mainframe.