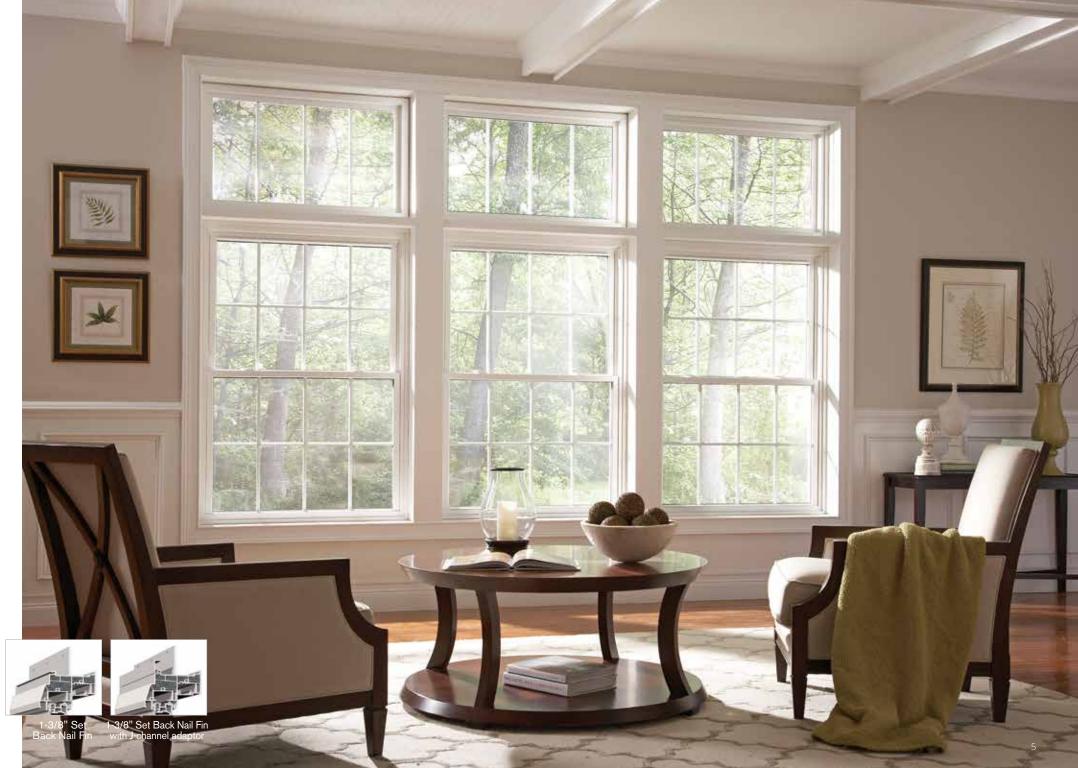

# LENOX PLUS

Your home is about to become even more exceptional. Classically styled and supremely durable, Lenox Plus Series Windows will dramatically enhance the appearance of your home while reducing your annual energy costs. Constructed with premium-grade extrusions, the narrowline sash and handsome frame combine eye-catching good looks with outstanding protection and year-round comfort.

# Double-Hung and Sliding Windows

The Most Popular Window Choice in American Architecture

Double-hung windows are the perfect window for traditional beauty and exceptional performance. The tilt-for-cleaning benefit makes them a favorite among homeowners. Designed with smooth site lines, sliding windows offer a functional style without sacrificing an aesthetic appeal. Sleek sashes slide horizontally for easy opening and closing while creating an unobstructed view of the outdoors and letting natural light shine through.

- Narrowline frame and sashes with fusion-welded corners for added strength and rigidity.
- Integrated sash-to-sill interlock creates a super-tight seal against air infiltration, providing added comfort.
- True sloped sill forces water to drain to the exterior of the window. (double-hung window)
- Non-conductive, fiberglass reinforcement in the meeting rails allows for secure mounting of hardware and improves energy efficiency.
- Constant force balance system ensures effortless operation of the sash. (double-hung window)
- Sliding window sashes glide on a nylon-encased dual brass roller system for smooth operation.
- Hidden screen track for clean lines and added beauty.