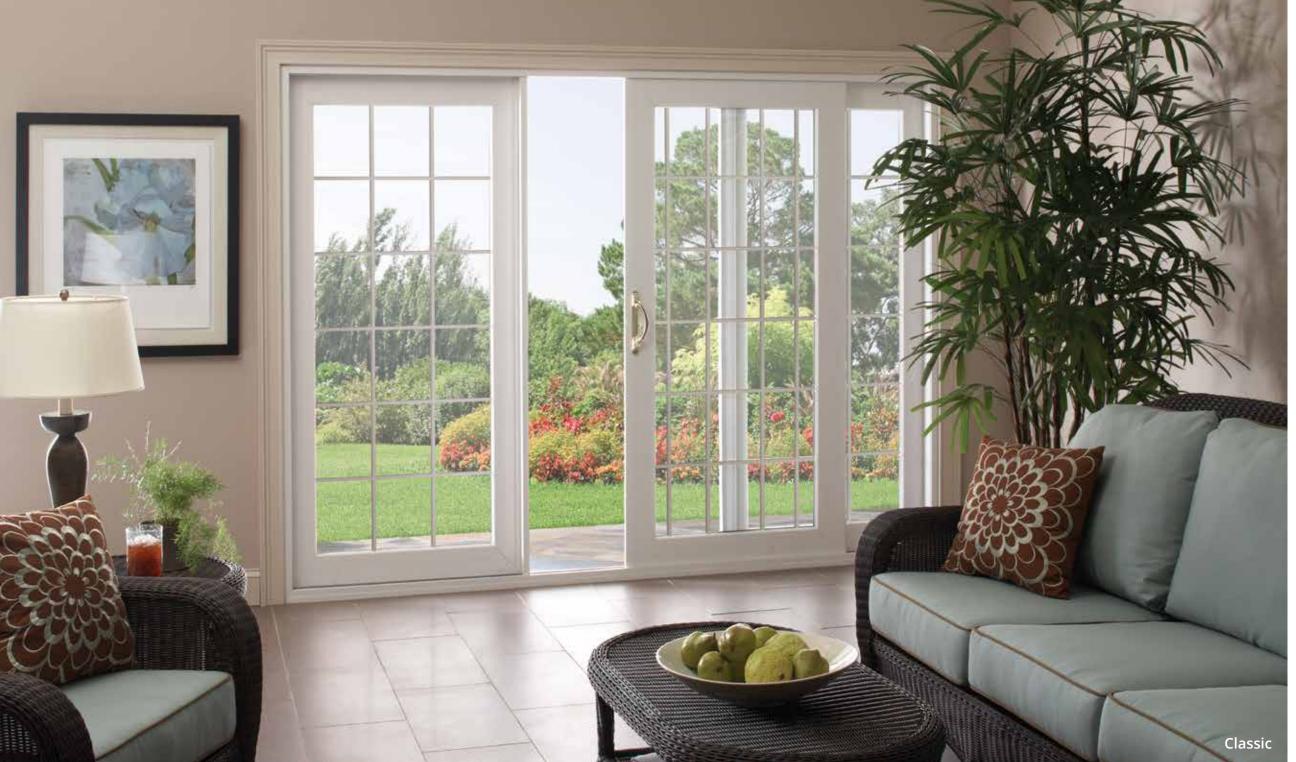

# Sliding Patio Doors

Visually Exciting and Powerfully Built

Whether you have a yard, deck or terrace, our sliding patio doors extend your room's ambiance, creating and open, expansive feeling. The expanded glass area provides added light and its reliable sliding convenience extends your enjoyment year-round.

- Three distinctive styles: Contemporary, Classic and French.
- Mainframe and sash feature a double-wall design and multi-chambered construction for added strength.
- Dual internal/external weatherstripping on the sash ensures optimal energy efficiency.
- Precision-engineered tandem roller system ensures easy and quiet door operation.
- Heavy-duty extruded aluminum screen features four adjustable rollers for smooth gliding.
- Available in 2-, 3- and 4-panel configurations.
- Integrated mini blinds offer convenient sunlight and privacy control. (optional)
- Choose from a variety of solid colors, hardware finishes and grid patterns to complement your Synergy Windows.