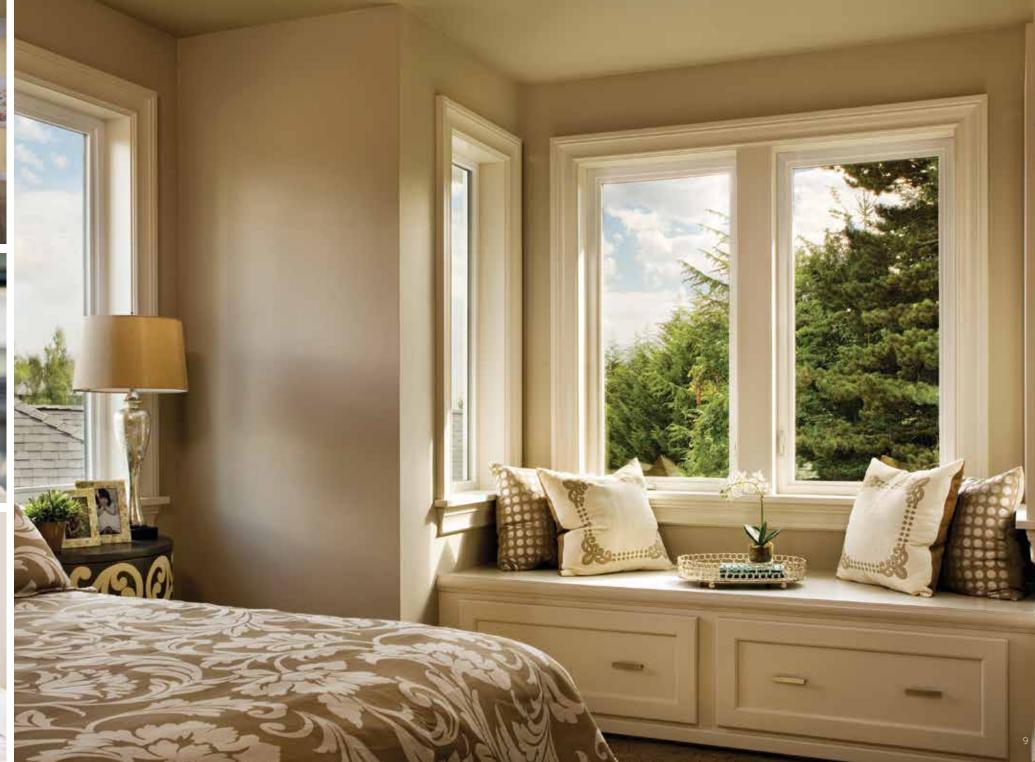

# Casement and Awning Windows

A Big, Beautiful View with Maximum Airflow

Casements are perhaps the most versatile window style. Their uninterrupted sightlines ensure maximum viewing area, while their crank open/close operation provides ease-of-use and maximum energy efficiency. Great style comes to any interior design when awning windows and fixed-lites are combined. Your windows will reflect and enhance your home's beauty, and they're built to last a lifetime.

- Beveled exterior sash design creates the appearance of a larger glass area with an attractive slimline look.
- Step-down frame with three weatherstripping seals provides a tight seal during inclement weather.
- Heavy-duty, state-of-the-art hinge system provides easy operation from inside the home.
- Positive crank mechanism ensures easy operation when opening and closing the sash.
- A dual locking system on each side of the window. (awning window)
- Multi-point locking system ensures a tight seal and increased comfort.
- Multiple lite configurations available in a single mainframe.