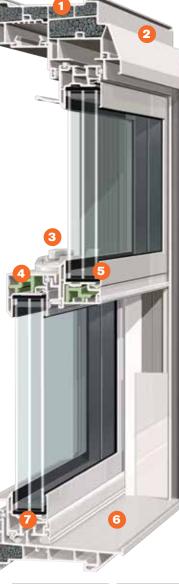

### Premium Fusion-Welded Windows

- Enhanced cavity foam insulation further maximizes the energy efficiency. This innovative technology incorporates carbonized foam liners in select channels of the head, jamb and sill to create a highly protective thermal barrier against energy loss.
- 2. The beauty of our narrowline frame and sashes is subtle and substantial at the same time. The sleek design is visually clean and contemporary, with a larger glass area for exceptional daylighting and outside viewing. And beneath the elegance? Internal chambers are meticulously engineered for structural integrity and enhanced energy efficiency.
- 3. Stylish and strong, this low-profile secure locking hardware features an indicator that tells you if your windows are left unlocked. But the true beauty is its end-of-throw cam shift locking action, expertly constructed for increased protection.
- 4. The polyurethane fiberglass reinforcement allows for secure mounting of hardware and the non-conductive material also reduces the transfer of energy for superior thermal performance.<sup>1</sup>
- 5. The Super Spacer System with a structural foam design helps block the conduction of heat at the edge of the glass for superior thermal performance and longevity.
- 6. The true sloped sill of our Lenox Plus Window elevates both the appearance and performance with its smooth, uniform design. The true sloped sill is expertly crafted to provide a highly efficient drainage system that promotes water runoff without the use of weep holes.<sup>2</sup>
  - The benefits distinction here is three-fold: protection from air and water infiltration. increased structural stability and enhanced beauty. The integrated telescoping sill dam effortlessly blends strength with style.
- 7. Traditional sloped sill designs can allow the sash to bow during powerful winds, but with our interlocking sash-to-sill technology, the sash is channeled firmly into the window frame for a unified wall of strength. Combined with three layers of weatherstripping, it delivers unmatched protection, as well as peace of mind.
  - Improved form and functionality is the focus of our screen bulb seal. The compression bulb aids in the installation and removal of the extruded aluminum screen. The snug fit also eliminates light penetration between the screen and frame and helps block insect access.3

#### Plus these additional features:

- Fully fusion-welded frame and sash corners create superior strength.
- Airtight insulating chambers enhance thermal performance and durability.
- · Multi-layer weatherstripping helps block energy loss and protects against inclement weather.
- Dual vent latches for limited and convenient opening of the window for ventilation.
- Hidden screen track creates a clean-line design for enhanced visual appeal; half screens are standard, optional full screens available.
- For enhanced appearance and ease of installation, four additional options also are available.
- 1 Double-hung base model will automatically be upgraded to ST (steel reinforcement) for all units ordered in excess of 48" wide or 84" high. 2 For larger size windows or to meet specific DP/PG ratings, optional weeps/performance package must be ordered.
- 3 Available only with the full screen option.