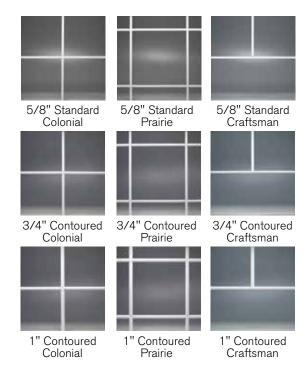

### **Grid Options**

Decorative grids lend an added measure of style and dimension to your windows. All grids are enclosed within the insulated glass unit for easy cleaning. Select a grid profile and pattern to achieve your ideal finished look.